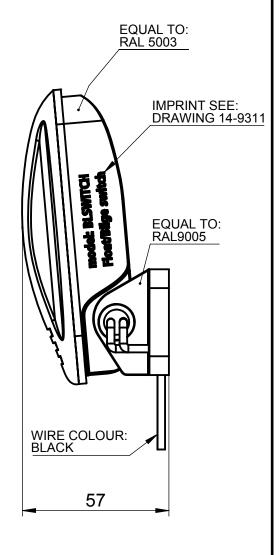

## Product Information

14-8846 **BLSWITCH** 

## Float/ bilge switch 12/24VDC

- SUITABLE FOR FRESH WATER AND SEA WATER;

- MICRO SWITCH OPERATED, MERCURY FREE; ACTIVATE PUMP: @50mm (2") WATER LEVEL; DE- ACTIVATE PUMP: @19mm (3/4") WATER LEVEL; IGNITION PROTECTED; PRE- DEFINED WIRE ROUTE TO PREVENT FLOAT BLOCKING;
- SYNTHETIC HOUSING; STAINLESS STEEL FASTENERS AISI304;
- THREE YEARS WARRANTY.