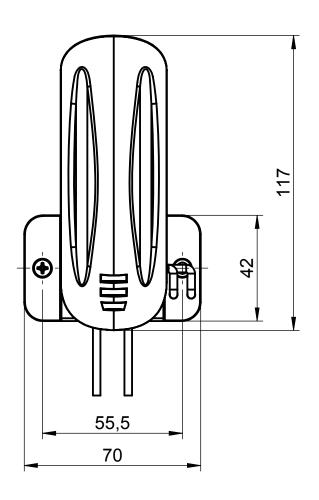

## Product Information

14-8846 **BLSWITCH** 

## Float/ bilge switch 12/24VDC

- SUITABLE FOR FRESH WATER AND SEA WATER;

- MICRO SWITCH OPERATED, MERCURY FREE; ACTIVATE PUMP: @50mm (2") WATER LEVEL; DE- ACTIVATE PUMP: @19mm (3/4") WATER LEVEL; IGNITION PROTECTED; PRE- DEFINED WIRE ROUTE TO PREVENT FLOAT BLOCKING;
- SYNTHETIC HOUSING; STAINLESS STEEL FASTENERS AISI304;
- THREE YEARS WARRANTY.