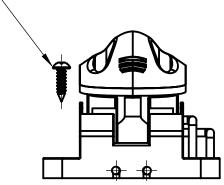

## Float/ bilge switch 12/24VDC

- SUITABLE FOR FRESH WATER AND SEA WATER;

- MICRO SWITCH OPERATED, MERCURY FREE; ACTIVATE PUMP: @50mm (2") WATER LEVEL; DE- ACTIVATE PUMP: @19mm (3/4") WATER LEVEL; IGNITION PROTECTED; PRE- DEFINED WIRE ROUTE TO PREVENT FLOAT BLOCKING;
- SYNTHETIC HOUSING; STAINLESS STEEL FASTENERS AISI304;
- THREE YEARS WARRANTY.