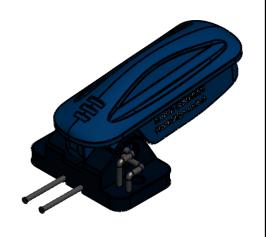

## Float/ bilge switch 12/24VDC

- SUITABLE FOR FRESH WATER AND SEA WATER;

- MICRO SWITCH OPERATED, MERCURY FREE; ACTIVATE PUMP: @50mm (2") WATER LEVEL; DE- ACTIVATE PUMP: @19mm (3/4") WATER LEVEL; IGNITION PROTECTED; PRE- DEFINED WIRE ROUTE TO PREVENT FLOAT BLOCKING;
- SYNTHETIC HOUSING; STAINLESS STEEL FASTENERS AISI304;
- THREE YEARS WARRANTY.

| Item code: | Voltage: | Max. ampere: | Wire size:                | Wire lenght: |
|------------|----------|--------------|---------------------------|--------------|
| BLSWITCH   | 12/24VDC | 15A          | 16 AWG 1.5mm <sup>2</sup> | 1mtr.        |