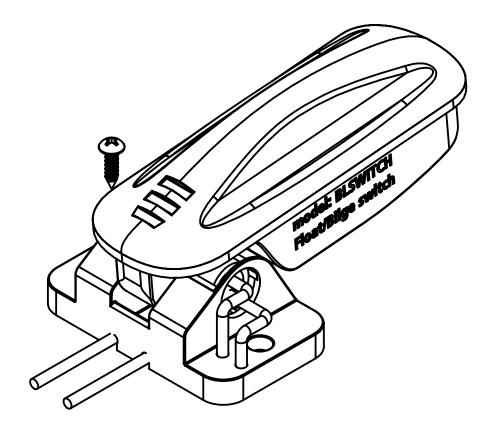

## Product Information

14-8846 **BLSWITCH** 

## Float/ bilge switch 12/24VDC

- SUITABLE FOR FRESH WATER AND SEA WATER;

- MICRO SWITCH OPERATED, MERCURY FREE; ACTIVATE PUMP: @50mm (2") WATER LEVEL; DE- ACTIVATE PUMP: @19mm (3/4") WATER LEVEL; IGNITION PROTECTED; PRE- DEFINED WIRE ROUTE TO PREVENT FLOAT BLOCKING;
- SYNTHETIC HOUSING; STAINLESS STEEL FASTENERS AISI304;
- THREE YEARS WARRANTY.